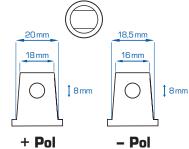

Operating Temperature Range 20°C ± 5°C

Self Discharge Valve Regulated Lead Acid (VRLA) batteries can be stored for

more than 3 months at 20°C. Please charge batteries before

using.

Terminal Dual Fit

Number of cycles 1.200 cycles at 50% D.O.D.