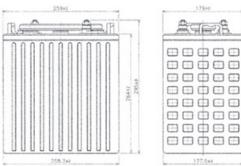

6DC-260 6V 260 Ah

The DC-series from the brand Q-Batteries are special deep cycle batteries which are designed for intensive cyclic discharge usage. Because of the very thick lead plates it's possible to achieve more cycles and longer lifetime.

## **Application:**

golf cart, vehicle lifts, u.v.m.

## **Specification:**

Voltage Per Unit Capacity Cells Per Unit Weight Trickle charge Operating Temperature Range Normal Operating Temperature Range Self Discharge

Terminal Number of cycles

## Dimensions:



6V 260 Ah at 20 houres discharge З ca. 33.0 kg +/- 3% 6.50 - 6.70V Discharge: Charge: Storage:  $0^{\circ}C - 50^{\circ}C$ - 20°C – 60°C - 20°C – 60°C 20°C ± 5°C Valve Regulated Lead Acid (VRLA) batteries can be stored for more than 3 months at 20°C. Please charge batteries before using. Dual Fit

1.200 cycles at 50% D.O.D.

## 260 Length x 180 Width x 295 mm Height



Deep Cycle Säure Zyklentyp websilten