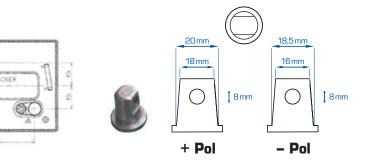

## Dimensions:

6V 260 Ah at 20 houres discharge З ca. 33.0 kg +/- 3% 6.50 - 6.70V Discharge: Charge: Storage:  $0^{\circ}C - 50^{\circ}C$ - 20°C – 60°C - 20°C – 60°C 20°C ± 5°C Valve Regulated Lead Acid (VRLA) batteries can be stored for more than 3 months at 20°C. Please charge batteries before using. Dual Fit