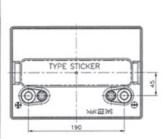

## **8DC-190**

8V 190Ah



## Application:

golf cart, vehicle lifts, u.v.m.







Storage:







## Specification:

Voltage Per Unit 8 V

Capacity 190 Ah at 20 houres discharge

Cells Per Unit

Weight ca. 31.6 kg +/- 3% 8.60 - 8.90VTrickle charge

Operating Temperature Range Discharge: Charge:

0°C - 50°C - 20°C - 60°C - 20°C - 60°C

20°C ± 5°C Operating Temperature Range

Valve Regulated Lead Acid (VRLA) batteries can be stored for Self Discharge

more than 3 months at 20°C. Please charge batteries before

using.

**Terminal** ET

Number of cycles 1.200 cycles at 50% D.O.D.

## **Dimensions:**

260 Length x 180 Width x 275 mm Height