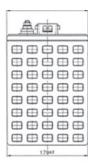

## **8DC-190**

8V 190Ah



## Application:

golf cart, vehicle lifts, u.v.m.







Storage:







## Specification:

Voltage Per Unit 8 V

Capacity 190 Ah at 20 houres discharge

Cells Per Unit

Weight ca. 31.6 kg +/- 3% 8.60 - 8.90VTrickle charge

Operating Temperature Range Discharge: Charge:

0°C - 50°C - 20°C - 60°C - 20°C - 60°C

20°C ± 5°C Operating Temperature Range

Valve Regulated Lead Acid (VRLA) batteries can be stored for Self Discharge

more than 3 months at 20°C. Please charge batteries before

using.

**Terminal** ET

Number of cycles 1.200 cycles at 50% D.O.D.

## **Dimensions:**

260 Length x 180 Width x 275 mm Height