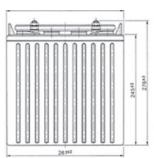

## **8DC-190**

8V 190Ah



## Application:

golf cart, vehicle lifts, u.v.m.







Storage:







## Specification:

Voltage Per Unit 8 V

Capacity 190 Ah at 20 houres discharge

Cells Per Unit

Weight ca. 31.6 kg +/- 3% 8.60 - 8.90VTrickle charge

Operating Temperature Range Discharge: Charge:

0°C - 50°C - 20°C - 60°C - 20°C - 60°C

20°C ± 5°C Operating Temperature Range

Valve Regulated Lead Acid (VRLA) batteries can be stored for Self Discharge

more than 3 months at 20°C. Please charge batteries before

using.

**Terminal** ET

Number of cycles 1.200 cycles at 50% D.O.D.

## **Dimensions:**

260 Length x 180 Width x 275 mm Height