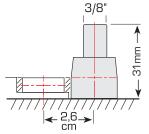

20°C ± 5°C Operating Temperature Range

Valve Regulated Lead Acid (VRLA) batteries can be stored for Self Discharge

more than 3 months at 20°C. Please charge batteries before

using.

**Terminal** ET

Number of cycles 1.200 cycles at 50% D.O.D.