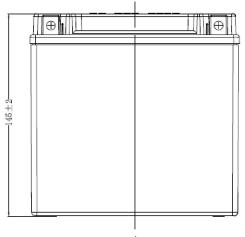

| PERFORMANCES                   |                      |                      | CONTAINER         |                           |       |
|--------------------------------|----------------------|----------------------|-------------------|---------------------------|-------|
| Voltage (V):                   | 12 V                 |                      | Type:             | C56                       | BLACK |
| C20 (Ah):                      | 12.0                 | 10 h                 | Hold Down:        | B0                        |       |
| Cranking (A):                  | 200                  | EN                   | H.D. Adapter:     | No                        |       |
| Charge:                        | CHARGED              |                      | COVER             |                           |       |
| Technology:                    | AGM                  |                      | Type:             | Motorbike (independ BLACK |       |
| Grid:                          | Ca/Ca                |                      | Polarity:         | ETN 1                     |       |
| Vibration:                     | Not Defined          |                      | Terminals:        | M04                       |       |
| Endurance:                     | Not Defined          |                      | Terminal Adapter: | Harley-D                  | Kit   |
|                                | Not Benned           |                      | SOCI:             | No                        |       |
|                                |                      |                      | Ventilation:      | Sealed                    |       |
| STD. DIMENSIONS                |                      |                      | Filter:           | No                        |       |
| Length (mm ± 2):               | 150                  |                      | Lateral Plug:     | No                        |       |
| Width (mm ± 2):                | ,                    |                      | PLUGS             |                           |       |
| Height (mm ± 2):               | 145                  |                      | Type: 1 x Vent    |                           | BLACK |
| Total Weight (kg ± 5%):        | 4.50                 |                      |                   | HAN                       | DLES  |
|                                |                      |                      | Type: None        |                           |       |
|                                |                      |                      | OTHERS            |                           |       |
|                                |                      |                      | Degassing Tube:   | No                        |       |
| All figures show nominal value | es. Tolerances are a | according to EN50342 |                   |                           |       |