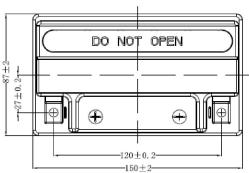

| PERFORMANCES                   |                      |                      | CONTAINER         |                           |       |
|--------------------------------|----------------------|----------------------|-------------------|---------------------------|-------|
| Voltage (V):                   | 12 V                 |                      | Type:             | C56                       | BLACK |
| C20 (Ah):                      | 12.0                 | 10 h                 | Hold Down:        | B0                        |       |
| Cranking (A):                  | 200                  | EN                   | H.D. Adapter:     | No                        |       |
| Charge:                        | CHARGED              |                      | COVER             |                           |       |
| Technology:                    | AGM                  |                      | Type:             | Motorbike (independ BLACK |       |
| Grid:                          | Ca/Ca                |                      | Polarity:         | ETN 1                     |       |
| Vibration:                     | Not Defined          |                      | Terminals:        | M04                       |       |
| Endurance:                     | Not Defined          |                      | Terminal Adapter: | Harley-D                  | Kit   |
|                                | Not Benned           |                      | SOCI:             | No                        |       |
|                                |                      |                      | Ventilation:      | Sealed                    |       |
| STD. DIMENSIONS                |                      |                      | Filter:           | No                        |       |
| Length (mm ± 2):               | 150                  |                      | Lateral Plug:     | No                        |       |
| Width (mm ± 2):                | ,                    |                      | PLUGS             |                           |       |
| Height (mm ± 2):               | 145                  |                      | Type: 1 x Vent    |                           | BLACK |
| Total Weight (kg ± 5%):        | 4.50                 |                      |                   | HAN                       | DLES  |
|                                |                      |                      | Type: None        |                           |       |
|                                |                      |                      | OTHERS            |                           |       |
|                                |                      |                      | Degassing Tube:   | No                        |       |
| All figures show nominal value | es. Tolerances are a | according to EN50342 |                   |                           |       |