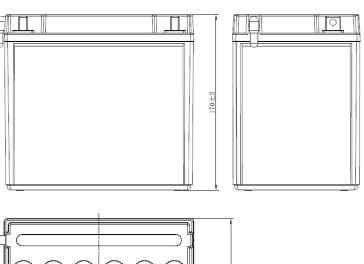

| PERFORMANCES                                                                                                                                                                                   |                |         | CONTAINER         |                             |       |  |
|------------------------------------------------------------------------------------------------------------------------------------------------------------------------------------------------|----------------|---------|-------------------|-----------------------------|-------|--|
| Voltage (V):                                                                                                                                                                                   | 12 V           |         | Type:             | C67                         | WHITE |  |
| C20 (Ah):                                                                                                                                                                                      | 28.0           | 10 h    | Hold Down:        | В0                          |       |  |
| Cranking (A):                                                                                                                                                                                  | 280            | EN      | H.D. Adapter:     | No                          |       |  |
| Charge:                                                                                                                                                                                        | DRY            |         | COVER             |                             |       |  |
| Technology:                                                                                                                                                                                    | Vented/Flooded |         | Type:             | Motorbike (Top ventil BLACK |       |  |
| Grid:                                                                                                                                                                                          | Low Sb         |         | Polarity:         | ETN 0                       |       |  |
|                                                                                                                                                                                                |                |         | Terminals:        | M11                         |       |  |
|                                                                                                                                                                                                |                |         | Terminal Adapter: | No                          |       |  |
|                                                                                                                                                                                                |                |         | SOCI:             | No                          |       |  |
|                                                                                                                                                                                                |                |         | Ventilation:      | Moto-A                      |       |  |
| STD. DIMENSIONS                                                                                                                                                                                |                |         | Filter:           | No                          |       |  |
| Length (mm ± 2):                                                                                                                                                                               | 185            |         | Lateral Plug:     | No                          |       |  |
| Width (mm ± 2):                                                                                                                                                                                | •              |         |                   | PLUGS                       |       |  |
| Height (mm ± 2):                                                                                                                                                                               | 175            |         | Type: 6 x Moto I  | Plug                        | RED   |  |
|                                                                                                                                                                                                |                | HANDLES |                   |                             |       |  |
|                                                                                                                                                                                                |                |         | Type: None        |                             |       |  |
|                                                                                                                                                                                                |                |         | OTHERS            |                             |       |  |
| This is a dry battery supplied with bottles of sulphuric acid. Sale of acid to end users is forbidden by Eu.Reg.1148/2019. Dry batteries must be filled with acid before delivery to end users |                |         | Degassing Tube:   | No                          |       |  |
| All figures show nominal values. Tolerances are according to EN50342 and applicable European Regulations.                                                                                      |                |         |                   |                             |       |  |