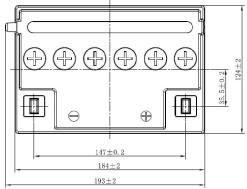

| PERFORMANCES                                                                                                                                                                                   |                |         | CONTAINER         |                             |       |  |
|------------------------------------------------------------------------------------------------------------------------------------------------------------------------------------------------|----------------|---------|-------------------|-----------------------------|-------|--|
| Voltage (V):                                                                                                                                                                                   | 12 V           |         | Type:             | C67                         | WHITE |  |
| C20 (Ah):                                                                                                                                                                                      | 28.0           | 10 h    | Hold Down:        | В0                          |       |  |
| Cranking (A):                                                                                                                                                                                  | 280            | EN      | H.D. Adapter:     | No                          |       |  |
| Charge:                                                                                                                                                                                        | DRY            |         | COVER             |                             |       |  |
| Technology:                                                                                                                                                                                    | Vented/Flooded |         | Type:             | Motorbike (Top ventil BLACK |       |  |
| Grid:                                                                                                                                                                                          | Low Sb         |         | Polarity:         | ETN 0                       |       |  |
|                                                                                                                                                                                                |                |         | Terminals:        | M11                         |       |  |
|                                                                                                                                                                                                |                |         | Terminal Adapter: | No                          |       |  |
|                                                                                                                                                                                                |                |         | SOCI:             | No                          |       |  |
|                                                                                                                                                                                                |                |         | Ventilation:      | Moto-A                      |       |  |
| STD. DIMENSIONS                                                                                                                                                                                |                |         | Filter:           | No                          |       |  |
| Length (mm ± 2):                                                                                                                                                                               | 185            |         | Lateral Plug:     | No                          |       |  |
| Width (mm ± 2):                                                                                                                                                                                | •              |         |                   | PLUGS                       |       |  |
| Height (mm ± 2):                                                                                                                                                                               | 175            |         | Type: 6 x Moto I  | Plug                        | RED   |  |
|                                                                                                                                                                                                |                | HANDLES |                   |                             |       |  |
|                                                                                                                                                                                                |                |         | Type: None        |                             |       |  |
|                                                                                                                                                                                                |                |         | OTHERS            |                             |       |  |
| This is a dry battery supplied with bottles of sulphuric acid. Sale of acid to end users is forbidden by Eu.Reg.1148/2019. Dry batteries must be filled with acid before delivery to end users |                |         | Degassing Tube:   | No                          |       |  |
| All figures show nominal values. Tolerances are according to EN50342 and applicable European Regulations.                                                                                      |                |         |                   |                             |       |  |