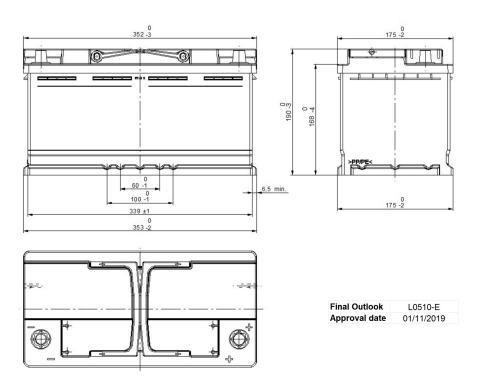

## **CUSTOMER DATASHEET**

Printed: 08/11/2023

Product Management
Transportation Europe

Central Article Code: L05093C10-E Created: 24/02/2020

Local Code: EA1000 Modified: 11/07/2022

| PERFORMANCES                                                                                              |                       |                   | CONTAINER                             |  |
|-----------------------------------------------------------------------------------------------------------|-----------------------|-------------------|---------------------------------------|--|
| Voltage (V):                                                                                              | 12 V                  | Type:             | L05 BLACK                             |  |
| C20 (Ah):                                                                                                 | 100.0 20 h            | Hold Down:        | B13                                   |  |
| Cranking (A):                                                                                             | 900 EN                | H.D. Adapter:     | No                                    |  |
| Charge:                                                                                                   | WET                   |                   | COVER                                 |  |
| Technology:                                                                                               | Vented/Flooded        | Type:             | Double with Integrat BLACK            |  |
| Grid:                                                                                                     | Ca/Ca                 | Polarity:         | ETN 0                                 |  |
| Vibration:                                                                                                | V1 (30Hz+/-2Hz/3g/2h) | Terminals:        | EN taper post                         |  |
| Endurance:                                                                                                | E2 (90 cycles@50%)    | Terminal Adapter: | No                                    |  |
|                                                                                                           | 22 (00 0)0.00@0070)   | SOCI:             | No                                    |  |
|                                                                                                           |                       | Ventilation:      | Central                               |  |
| STD. DIMENSIONS                                                                                           |                       | Filter:           | 2 Filters                             |  |
| Length (mm ± 2):                                                                                          | 353                   | Lateral Plug:     | Standard Left side BLACK shape        |  |
| Width (mm ± 2):                                                                                           | 175                   |                   | PLUGS                                 |  |
| Height (mm ± 2):                                                                                          | 190                   | Type: 1 x Vent Se | Type: 1 x Vent Sealed PSL-OE ha BLACK |  |
| Total Weight (kg ± 5%):                                                                                   | 22.60                 |                   | HANDLES                               |  |
|                                                                                                           |                       | Type: 2 x PSL Of  | Integrated BLACK                      |  |
|                                                                                                           |                       |                   | OTHERS                                |  |
|                                                                                                           |                       | Degassing Tube:   | No                                    |  |
| All figures show nominal values. Tolerances are according to EN50342 and applicable European Regulations. |                       |                   |                                       |  |
|                                                                                                           |                       | C.O. from L050930 | C02-A (PSL-AM to PSL-OE)              |  |