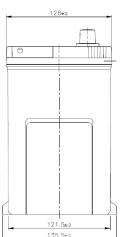

| PERFORMANCES                                                                                              |                       | CONTAINER         |                                   |  |
|-----------------------------------------------------------------------------------------------------------|-----------------------|-------------------|-----------------------------------|--|
| Voltage (V):                                                                                              | 12 V                  | Type:             | B19 BLACK                         |  |
| C20 (Ah):                                                                                                 | 40.0 20 h             | Hold Down:        | B1                                |  |
| Cranking (A):                                                                                             | 350 EN                | H.D. Adapter:     | No                                |  |
| Charge:                                                                                                   | WET                   | COVER             |                                   |  |
| Technology:                                                                                               | Vented/Flooded        | Type:             | Double with Integrat BLACK        |  |
| Grid:                                                                                                     | Ca/Ca                 | Polarity:         | ETN 0                             |  |
| Vibration:                                                                                                | V1 (30Hz+/-2Hz/3g/2h) | Terminals:        | JIS taper post                    |  |
| Endurance:                                                                                                | E1 (180 cycles@25%)   | Terminal Adapter: | From JIS to EN (Ring adapter)     |  |
|                                                                                                           | ( 11 )                | SOCI:             | No                                |  |
|                                                                                                           |                       | Ventilation:      | Central                           |  |
| STD.                                                                                                      | DIMENSIONS            | Filter:           | 2 Filters                         |  |
| Length (mm ± 2):                                                                                          | 187                   | Lateral Plug:     | Standard Left side RED shape      |  |
| Width (mm ± 2):                                                                                           | 127                   |                   | PLUGS                             |  |
| Height (mm ± 2):                                                                                          | 220                   | Type: 1 x Vent S  | Type: 1 x Vent Sealed (JIS) BLACK |  |
| Total Weight (kg ± 5%):                                                                                   | 9.30                  | HANDLES           |                                   |  |
|                                                                                                           |                       | Type: 1 x Integra | ited BLACK                        |  |
|                                                                                                           |                       | OTHERS            |                                   |  |
|                                                                                                           |                       | Degassing Tube:   | No                                |  |
| All figures show nominal values. Tolerances are according to EN50342 and applicable European Regulations. |                       |                   |                                   |  |
|                                                                                                           |                       | C.O. from B19030  | C03-A (Grey to Black)             |  |