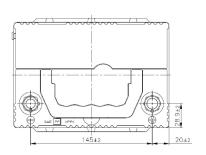

| PERFORMANCES                                                                                              |                       | CONTAINER         |                                   |  |
|-----------------------------------------------------------------------------------------------------------|-----------------------|-------------------|-----------------------------------|--|
| Voltage (V):                                                                                              | 12 V                  | Type:             | B19 BLACK                         |  |
| C20 (Ah):                                                                                                 | 40.0 20 h             | Hold Down:        | B1                                |  |
| Cranking (A):                                                                                             | 350 EN                | H.D. Adapter:     | No                                |  |
| Charge:                                                                                                   | WET                   | COVER             |                                   |  |
| Technology:                                                                                               | Vented/Flooded        | Type:             | Double with Integrat BLACK        |  |
| Grid:                                                                                                     | Ca/Ca                 | Polarity:         | ETN 0                             |  |
| Vibration:                                                                                                | V1 (30Hz+/-2Hz/3g/2h) | Terminals:        | JIS taper post                    |  |
| Endurance:                                                                                                | E1 (180 cycles@25%)   | Terminal Adapter: | From JIS to EN (Ring adapter)     |  |
|                                                                                                           | ( 11 )                | SOCI:             | No                                |  |
|                                                                                                           |                       | Ventilation:      | Central                           |  |
| STD.                                                                                                      | DIMENSIONS            | Filter:           | 2 Filters                         |  |
| Length (mm ± 2):                                                                                          | 187                   | Lateral Plug:     | Standard Left side RED shape      |  |
| Width (mm ± 2):                                                                                           | 127                   |                   | PLUGS                             |  |
| Height (mm ± 2):                                                                                          | 220                   | Type: 1 x Vent S  | Type: 1 x Vent Sealed (JIS) BLACK |  |
| Total Weight (kg ± 5%):                                                                                   | 9.30                  | HANDLES           |                                   |  |
|                                                                                                           |                       | Type: 1 x Integra | ited BLACK                        |  |
|                                                                                                           |                       | OTHERS            |                                   |  |
|                                                                                                           |                       | Degassing Tube:   | No                                |  |
| All figures show nominal values. Tolerances are according to EN50342 and applicable European Regulations. |                       |                   |                                   |  |
|                                                                                                           |                       | C.O. from B19030  | C03-A (Grey to Black)             |  |