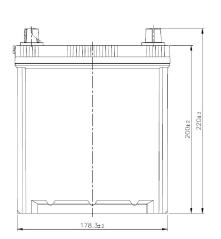

| PERFORMANCES                                                                                              |                       | CONTAINER         |                                   |  |
|-----------------------------------------------------------------------------------------------------------|-----------------------|-------------------|-----------------------------------|--|
| Voltage (V):                                                                                              | 12 V                  | Type:             | B19 BLACK                         |  |
| C20 (Ah):                                                                                                 | 40.0 20 h             | Hold Down:        | B1                                |  |
| Cranking (A):                                                                                             | 350 EN                | H.D. Adapter:     | No                                |  |
| Charge:                                                                                                   | WET                   | COVER             |                                   |  |
| Technology:                                                                                               | Vented/Flooded        | Type:             | Double with Integrat BLACK        |  |
| Grid:                                                                                                     | Ca/Ca                 | Polarity:         | ETN 0                             |  |
| Vibration:                                                                                                | V1 (30Hz+/-2Hz/3g/2h) | Terminals:        | JIS taper post                    |  |
| Endurance:                                                                                                | E1 (180 cycles@25%)   | Terminal Adapter: | From JIS to EN (Ring adapter)     |  |
|                                                                                                           | ( 11 )                | SOCI:             | No                                |  |
|                                                                                                           |                       | Ventilation:      | Central                           |  |
| STD.                                                                                                      | DIMENSIONS            | Filter:           | 2 Filters                         |  |
| Length (mm ± 2):                                                                                          | 187                   | Lateral Plug:     | Standard Left side RED shape      |  |
| Width (mm ± 2):                                                                                           | 127                   |                   | PLUGS                             |  |
| Height (mm ± 2):                                                                                          | 220                   | Type: 1 x Vent S  | Type: 1 x Vent Sealed (JIS) BLACK |  |
| Total Weight (kg ± 5%):                                                                                   | 9.30                  | HANDLES           |                                   |  |
|                                                                                                           |                       | Type: 1 x Integra | ited BLACK                        |  |
|                                                                                                           |                       | OTHERS            |                                   |  |
|                                                                                                           |                       | Degassing Tube:   | No                                |  |
| All figures show nominal values. Tolerances are according to EN50342 and applicable European Regulations. |                       |                   |                                   |  |
|                                                                                                           |                       | C.O. from B19030  | C03-A (Grey to Black)             |  |