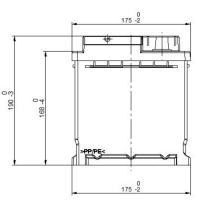

and applicable European Regulations.

**Final Outlook** L0118-C Approval date 01/11/2019

1 x PSL OE Integrated

**OTHERS** 

No

C.O. from L01054C03-A (PSL-AM to PSL-OE)

| PERFORMANCES            |                       |             |                                       | CONTAINER      |                     |      |  |
|-------------------------|-----------------------|-------------|---------------------------------------|----------------|---------------------|------|--|
| Voltage (V):            | 12 V                  |             | Type:                                 | L01            | BLACI               | K    |  |
| C20 (Ah):               | 53.0                  | 20 h        | Hold Down:                            | B13            |                     |      |  |
| Cranking (A):           | 540                   | EN          | H.D. Adapter:                         | No             |                     |      |  |
| Charge:                 | WET                   |             | COVER                                 |                |                     |      |  |
| Technology:             | Vented/Flooded        |             | Type:                                 | Double wit     | vith Integrat BLACK |      |  |
| Grid:                   | Ca/Ca                 |             | Polarity:                             | ETN 0          |                     |      |  |
| Vibration:              | V1 (30Hz+/-2Hz/3g/2h) |             | Terminals:                            | EN taper post  |                     |      |  |
| Endurance:              | E2 (90 cycles@50%)    |             | Terminal Adapter                      | : No           |                     |      |  |
|                         | LL (00 0)             | 70.00@0070) | SOCI:                                 | No             |                     |      |  |
|                         |                       |             | Ventilation:                          | Central        |                     |      |  |
| STD. DIMENSIONS         |                       |             | Filter:                               | 2 Filters      |                     |      |  |
| Length (mm ± 2):        | 207                   |             | Lateral Plug:                         | Standard shape | Left side           | BLAC |  |
| Width (mm ± 2):         | 175                   |             |                                       | PLUGS          |                     |      |  |
| Height (mm ± 2):        | 190                   |             | Type: 1 x Vent Sealed PSL-OE ha BLACK |                |                     |      |  |
| Total Weight (kg ± 5%): | 12.70                 |             | 17,521                                | HANDLES        |                     |      |  |
|                         |                       |             |                                       |                |                     |      |  |