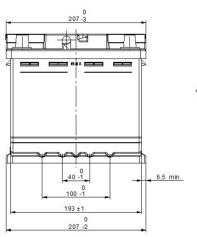

and applicable European Regulations.

**Final Outlook** L0118-C Approval date 01/11/2019

1 x PSL OE Integrated

**OTHERS** 

No

C.O. from L01054C03-A (PSL-AM to PSL-OE)

| PERFORMANCES            |                       |             |                                       | CONTAINER      |                     |      |  |
|-------------------------|-----------------------|-------------|---------------------------------------|----------------|---------------------|------|--|
| Voltage (V):            | 12 V                  |             | Type:                                 | L01            | BLACI               | K    |  |
| C20 (Ah):               | 53.0                  | 20 h        | Hold Down:                            | B13            |                     |      |  |
| Cranking (A):           | 540                   | EN          | H.D. Adapter:                         | No             |                     |      |  |
| Charge:                 | WET                   |             | COVER                                 |                |                     |      |  |
| Technology:             | Vented/Flooded        |             | Type:                                 | Double wit     | vith Integrat BLACK |      |  |
| Grid:                   | Ca/Ca                 |             | Polarity:                             | ETN 0          |                     |      |  |
| Vibration:              | V1 (30Hz+/-2Hz/3g/2h) |             | Terminals:                            | EN taper post  |                     |      |  |
| Endurance:              | E2 (90 cycles@50%)    |             | Terminal Adapter                      | : No           |                     |      |  |
|                         | LL (00 0)             | 70.00@0070) | SOCI:                                 | No             |                     |      |  |
|                         |                       |             | Ventilation:                          | Central        |                     |      |  |
| STD. DIMENSIONS         |                       |             | Filter:                               | 2 Filters      |                     |      |  |
| Length (mm ± 2):        | 207                   |             | Lateral Plug:                         | Standard shape | Left side           | BLAC |  |
| Width (mm ± 2):         | 175                   |             |                                       | PLUGS          |                     |      |  |
| Height (mm ± 2):        | 190                   |             | Type: 1 x Vent Sealed PSL-OE ha BLACK |                |                     |      |  |
| Total Weight (kg ± 5%): | 12.70                 |             | 17,521                                | HANDLES        |                     |      |  |
|                         |                       |             |                                       |                |                     |      |  |