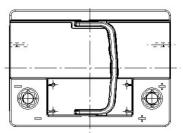

| PERFORMANCES                                            |                                                     | CONTAINER         |                                |
|---------------------------------------------------------|-----------------------------------------------------|-------------------|--------------------------------|
| Voltage (V):                                            | 12 V                                                | Type:             | L02 BLACK                      |
| C20 (Ah):                                               | 64.0 20 h                                           | Hold Down:        | B13                            |
| Cranking (A):                                           | 640 EN                                              | H.D. Adapter:     | No                             |
| Charge:                                                 | WET                                                 |                   | COVER                          |
| Technology:                                             | Vented/Flooded                                      | Type:             | Double with Integrat BLACK     |
| Grid:                                                   | Ca/Ca                                               | Polarity:         | ETN 0                          |
| Vibration:                                              | V1 (30Hz+/-2Hz/3g/2h)                               | Terminals:        | EN taper post                  |
| Endurance:                                              | E2 (90 cycles@50%)                                  | Terminal Adapter: | No                             |
|                                                         | 22 (00 0) 0.00 (00 70)                              | SOCI:             | No                             |
|                                                         |                                                     | Ventilation:      | Central                        |
| STD. DIMENSIONS                                         |                                                     | Filter:           | 2 Filters                      |
| Length (mm ± 2):                                        | 242                                                 | Lateral Plug:     | Standard Left side BLACK shape |
| Width (mm ± 2):                                         | 175                                                 |                   | PLUGS                          |
| Height (mm ± 2):                                        | 190                                                 | Type: 1 x Vent S  | ealed PSL-OE ha BLACK          |
| Total Weight (kg ± 5%)                                  | 14.90                                               |                   | HANDLES                        |
|                                                         |                                                     | Type: 1 x PSL O   | E Integrated BLACK             |
|                                                         |                                                     | OTHERS            |                                |
|                                                         |                                                     | Degassing Tube:   | No                             |
| All figures show nominal valuand applicable European Re | ues. Tolerances are according to EN50342 gulations. |                   |                                |
|                                                         |                                                     | C.O. from L02066  | C05-A (PSL-AM to PSL-OE)       |