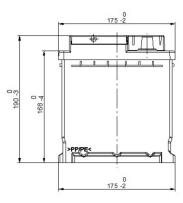

| PERFORMANCES                                            |                                                     | CONTAINER         |                                |
|---------------------------------------------------------|-----------------------------------------------------|-------------------|--------------------------------|
| Voltage (V):                                            | 12 V                                                | Type:             | L02 BLACK                      |
| C20 (Ah):                                               | 64.0 20 h                                           | Hold Down:        | B13                            |
| Cranking (A):                                           | 640 EN                                              | H.D. Adapter:     | No                             |
| Charge:                                                 | WET                                                 |                   | COVER                          |
| Technology:                                             | Vented/Flooded                                      | Type:             | Double with Integrat BLACK     |
| Grid:                                                   | Ca/Ca                                               | Polarity:         | ETN 0                          |
| Vibration:                                              | V1 (30Hz+/-2Hz/3g/2h)                               | Terminals:        | EN taper post                  |
| Endurance:                                              | E2 (90 cycles@50%)                                  | Terminal Adapter: | No                             |
|                                                         | 22 (00 0) 0.00 (00 70)                              | SOCI:             | No                             |
|                                                         |                                                     | Ventilation:      | Central                        |
| STD. DIMENSIONS                                         |                                                     | Filter:           | 2 Filters                      |
| Length (mm ± 2):                                        | 242                                                 | Lateral Plug:     | Standard Left side BLACK shape |
| Width (mm ± 2):                                         | 175                                                 |                   | PLUGS                          |
| Height (mm ± 2):                                        | 190                                                 | Type: 1 x Vent S  | ealed PSL-OE ha BLACK          |
| Total Weight (kg ± 5%)                                  | 14.90                                               |                   | HANDLES                        |
|                                                         |                                                     | Type: 1 x PSL O   | E Integrated BLACK             |
|                                                         |                                                     | OTHERS            |                                |
|                                                         |                                                     | Degassing Tube:   | No                             |
| All figures show nominal valuand applicable European Re | ues. Tolerances are according to EN50342 gulations. |                   |                                |
|                                                         |                                                     | C.O. from L02066  | C05-A (PSL-AM to PSL-OE)       |