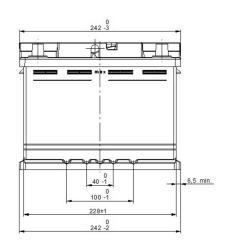

| PERFORMANCES                                            |                                                     | CONTAINER         |                                |
|---------------------------------------------------------|-----------------------------------------------------|-------------------|--------------------------------|
| Voltage (V):                                            | 12 V                                                | Type:             | L02 BLACK                      |
| C20 (Ah):                                               | 64.0 20 h                                           | Hold Down:        | B13                            |
| Cranking (A):                                           | 640 EN                                              | H.D. Adapter:     | No                             |
| Charge:                                                 | WET                                                 |                   | COVER                          |
| Technology:                                             | Vented/Flooded                                      | Type:             | Double with Integrat BLACK     |
| Grid:                                                   | Ca/Ca                                               | Polarity:         | ETN 0                          |
| Vibration:                                              | V1 (30Hz+/-2Hz/3g/2h)                               | Terminals:        | EN taper post                  |
| Endurance:                                              | E2 (90 cycles@50%)                                  | Terminal Adapter: | No                             |
|                                                         | 22 (00 0) 0.00 (00 70)                              | SOCI:             | No                             |
|                                                         |                                                     | Ventilation:      | Central                        |
| STD. DIMENSIONS                                         |                                                     | Filter:           | 2 Filters                      |
| Length (mm ± 2):                                        | 242                                                 | Lateral Plug:     | Standard Left side BLACK shape |
| Width (mm ± 2):                                         | 175                                                 |                   | PLUGS                          |
| Height (mm ± 2):                                        | 190                                                 | Type: 1 x Vent S  | ealed PSL-OE ha BLACK          |
| Total Weight (kg ± 5%)                                  | 14.90                                               |                   | HANDLES                        |
|                                                         |                                                     | Type: 1 x PSL O   | E Integrated BLACK             |
|                                                         |                                                     | OTHERS            |                                |
|                                                         |                                                     | Degassing Tube:   | No                             |
| All figures show nominal valuand applicable European Re | ues. Tolerances are according to EN50342 gulations. |                   |                                |
|                                                         |                                                     | C.O. from L02066  | C05-A (PSL-AM to PSL-OE)       |