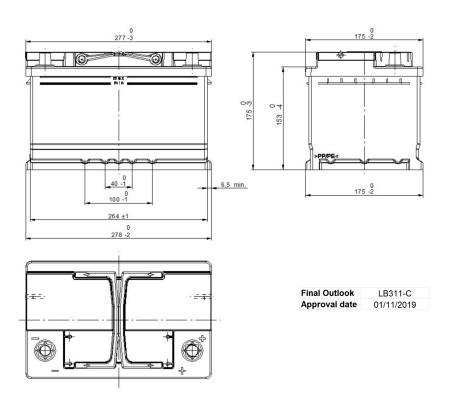

## **CUSTOMER DATASHEET**

Printed: 08/11/2023

Product Management
Transportation Europe

Central Article Code: LB3070C11-C Created: 24/02/2020

Local Code: EA722 Modified: 10/01/2023

| PERFORMANCES                                                                                              |                         | CONTAINER                                    |
|-----------------------------------------------------------------------------------------------------------|-------------------------|----------------------------------------------|
| Voltage (V):                                                                                              | 12 V                    | Type: LB3 BLACK                              |
| C20 (Ah):                                                                                                 | 72.0 20 h               | Hold Down: B13                               |
| Cranking (A):                                                                                             | 720 EN                  | H.D. Adapter: No                             |
| Charge:                                                                                                   | WET                     | COVER                                        |
| Technology:                                                                                               | Vented/Flooded          | Type: Double with Integrat BLACK             |
| Grid:                                                                                                     | Ca/Ca                   | Polarity: ETN 0                              |
| Vibration:                                                                                                | V1 (30Hz+/-2Hz/3g/2h)   | Terminals: EN taper post                     |
| Endurance:                                                                                                | E2 (90 cycles@50%)      | Terminal Adapter: No                         |
|                                                                                                           | 22 (00 0) 0.00 (600 70) | SOCI: No                                     |
|                                                                                                           |                         | Ventilation: Central                         |
| STD. DIMENSIONS                                                                                           |                         | Filter: 2 Filters                            |
| Length (mm ± 2):                                                                                          | 278                     | Lateral Plug: Standard Left side BLACK shape |
| Width (mm ± 2):                                                                                           | 175                     | PLUGS                                        |
| Height (mm ± 2):                                                                                          | 175<br>): 15.90         | Type: 1 x Vent Sealed PSL-OE ha BLACK        |
| Total Weight (kg ± 5%                                                                                     | ). 15.90                | HANDLES                                      |
|                                                                                                           |                         | Type: 2 x PSL OE Integrated BLACK            |
|                                                                                                           |                         | OTHERS                                       |
|                                                                                                           |                         | Degassing Tube: No                           |
| All figures show nominal values. Tolerances are according to EN50342 and applicable European Regulations. |                         |                                              |
| ,                                                                                                         |                         | C.O. from LB3070C03-A (PSL-AM to PSL-OE)     |