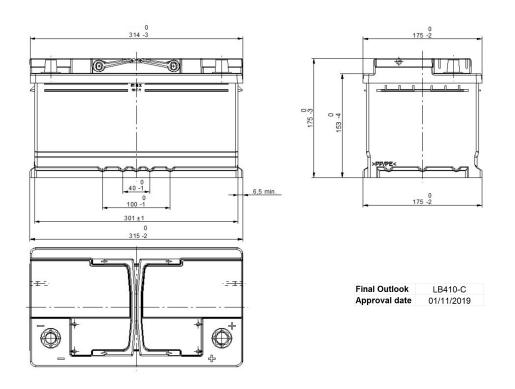

## **CUSTOMER DATASHEET**

Printed: 08/11/2023

Product Management
Transportation Europe

Central Article Code: LB4080C10-C Created: 24/02/2020

Local Code: EA852 Modified: 06/11/2023

| PERFORMANCES                                                                                              |                      | CONTAINER        |                          |                                |
|-----------------------------------------------------------------------------------------------------------|----------------------|------------------|--------------------------|--------------------------------|
| Voltage (V):                                                                                              | 12 V                 |                  | Type:                    | LB4 BLACK                      |
| C20 (Ah):                                                                                                 | 85.0 20 h            |                  | Hold Down:               | B13                            |
| Cranking (A):                                                                                             | 800 EN               |                  | H.D. Adapter:            | No                             |
| Charge:                                                                                                   | WET                  |                  |                          | COVER                          |
| Technology:                                                                                               | Vented/Flooded       | ľ                | Type:                    | Double with Integrat BLACK     |
| Grid:                                                                                                     | Ca/Ca                |                  | Polarity:                | ETN 0                          |
| Vibration:                                                                                                | V1 (30Hz+/-2Hz/3g/2h | ո)               | Terminals:               | EN taper post                  |
| Endurance:                                                                                                | E2 (90 cycles@50%)   | <i>'</i>         | Terminal Adapter:        | No                             |
|                                                                                                           | (00 0) 0.00@0070)    |                  | SOCI:                    | No                             |
|                                                                                                           |                      |                  | Ventilation:             | Central                        |
| STD. DIMENSIONS                                                                                           |                      | Filter:          | 2 Filters                |                                |
| Length (mm ± 2):                                                                                          | 315                  |                  | Lateral Plug:            | Standard Left side BLACK shape |
| Width (mm ± 2):                                                                                           | 175                  |                  |                          | PLUGS                          |
| Height (mm ± 2):                                                                                          | 175                  |                  | Type: 1 x Vent S         | ealed PSL-OE ha BLACK          |
| Total Weight (kg ± 5%): 18.60                                                                             |                      |                  |                          | HANDLES                        |
|                                                                                                           |                      |                  | Type: 2 x PSL O          | E Integrated BLACK             |
|                                                                                                           |                      |                  |                          | OTHERS                         |
|                                                                                                           |                      |                  | Degassing Tube:          | No                             |
| All figures show nominal values. Tolerances are according to EN50342 and applicable European Regulations. |                      |                  |                          |                                |
|                                                                                                           |                      | C.O. from LB4080 | C09-A (PSL-AM to PSL-OE) |                                |