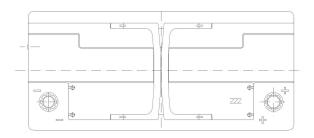

| PERFORMANCES                                            |                       |                        | CONTAINER         |                            |                 |
|---------------------------------------------------------|-----------------------|------------------------|-------------------|----------------------------|-----------------|
| Voltage (V):                                            | 12 V                  |                        | Type:             | L06                        | BLACK           |
| C20 (Ah):                                               | 110.0                 | 20 h                   | Hold Down:        | B13                        |                 |
| Cranking (A):                                           | 800                   | EN2 CCA                | H.D. Adapter:     | No                         |                 |
| Charge:                                                 | WET                   |                        | COVER             |                            |                 |
| Technology:                                             | Vented/Flooded        |                        | Type:             | Double with Integrat BLACK |                 |
| Grid:                                                   | Ca/Ca                 |                        | Polarity:         | ETN 0                      | •               |
| Vibration:                                              | Manufactured Specific |                        | Terminals:        | EN taper post              |                 |
| Endurance:                                              | FIAT Requirement      |                        | Terminal Adapter: | No                         |                 |
|                                                         | 1 1/11 11091          | an ornorn              | SOCI:             | No                         |                 |
|                                                         |                       |                        | Ventilation:      | Central                    |                 |
| STD. DIMENSIONS                                         |                       |                        | Filter:           | 2 Filters                  |                 |
| Length (mm ± 2):                                        | 392                   |                        | Lateral Plug:     | Standard shape             | Left side BLACK |
| Width (mm ± 2):                                         | 175                   |                        | PLUGS             |                            |                 |
| Height (mm ± 2):                                        | 190                   |                        | Type: 1 x Vent S  | ealed (STE)                | BLACK           |
| Total Weight (kg ± 5%)                                  | ): 26.30              |                        | HANDLES           |                            |                 |
|                                                         |                       |                        | Type: 2 x Integra | ated                       | BLACK           |
|                                                         |                       |                        | OTHERS            |                            |                 |
|                                                         |                       |                        | Degassing Tube:   | No                         |                 |
| All figures show nominal valuand applicable European Re |                       | e according to EN50342 |                   |                            |                 |