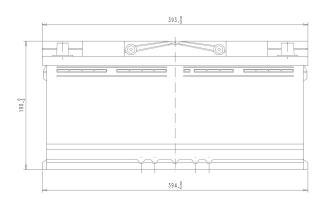

| PERFORMANCES                                            |                       |                        | CONTAINER         |                            |                 |
|---------------------------------------------------------|-----------------------|------------------------|-------------------|----------------------------|-----------------|
| Voltage (V):                                            | 12 V                  |                        | Type:             | L06                        | BLACK           |
| C20 (Ah):                                               | 110.0                 | 20 h                   | Hold Down:        | B13                        |                 |
| Cranking (A):                                           | 800                   | EN2 CCA                | H.D. Adapter:     | No                         |                 |
| Charge:                                                 | WET                   |                        | COVER             |                            |                 |
| Technology:                                             | Vented/Flooded        |                        | Type:             | Double with Integrat BLACK |                 |
| Grid:                                                   | Ca/Ca                 |                        | Polarity:         | ETN 0                      | •               |
| Vibration:                                              | Manufactured Specific |                        | Terminals:        | EN taper post              |                 |
| Endurance:                                              | FIAT Requirement      |                        | Terminal Adapter: | No                         |                 |
|                                                         | 1 1/11 11091          | an ornorn              | SOCI:             | No                         |                 |
|                                                         |                       |                        | Ventilation:      | Central                    |                 |
| STD. DIMENSIONS                                         |                       |                        | Filter:           | 2 Filters                  |                 |
| Length (mm ± 2):                                        | 392                   |                        | Lateral Plug:     | Standard shape             | Left side BLACK |
| Width (mm ± 2):                                         | 175                   |                        | PLUGS             |                            |                 |
| Height (mm ± 2):                                        | 190                   |                        | Type: 1 x Vent S  | ealed (STE)                | BLACK           |
| Total Weight (kg ± 5%)                                  | ): 26.30              |                        | HANDLES           |                            |                 |
|                                                         |                       |                        | Type: 2 x Integra | ated                       | BLACK           |
|                                                         |                       |                        | OTHERS            |                            |                 |
|                                                         |                       |                        | Degassing Tube:   | No                         |                 |
| All figures show nominal valuand applicable European Re |                       | e according to EN50342 |                   |                            |                 |