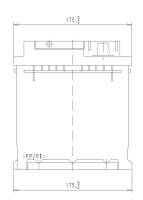

| PERFORMANCES                                            |                       |                        | CONTAINER         |                            |                 |
|---------------------------------------------------------|-----------------------|------------------------|-------------------|----------------------------|-----------------|
| Voltage (V):                                            | 12 V                  |                        | Type:             | L06                        | BLACK           |
| C20 (Ah):                                               | 110.0                 | 20 h                   | Hold Down:        | B13                        |                 |
| Cranking (A):                                           | 800                   | EN2 CCA                | H.D. Adapter:     | No                         |                 |
| Charge:                                                 | WET                   |                        | COVER             |                            |                 |
| Technology:                                             | Vented/Flooded        |                        | Type:             | Double with Integrat BLACK |                 |
| Grid:                                                   | Ca/Ca                 |                        | Polarity:         | ETN 0                      | •               |
| Vibration:                                              | Manufactured Specific |                        | Terminals:        | EN taper post              |                 |
| Endurance:                                              | FIAT Requirement      |                        | Terminal Adapter: | No                         |                 |
|                                                         | 1 1/11 11091          | an ornorn              | SOCI:             | No                         |                 |
|                                                         |                       |                        | Ventilation:      | Central                    |                 |
| STD. DIMENSIONS                                         |                       |                        | Filter:           | 2 Filters                  |                 |
| Length (mm ± 2):                                        | 392                   |                        | Lateral Plug:     | Standard shape             | Left side BLACK |
| Width (mm ± 2):                                         | 175                   |                        | PLUGS             |                            |                 |
| Height (mm ± 2):                                        | 190                   |                        | Type: 1 x Vent S  | ealed (STE)                | BLACK           |
| Total Weight (kg ± 5%)                                  | ): 26.30              |                        | HANDLES           |                            |                 |
|                                                         |                       |                        | Type: 2 x Integra | ated                       | BLACK           |
|                                                         |                       |                        | OTHERS            |                            |                 |
|                                                         |                       |                        | Degassing Tube:   | No                         |                 |
| All figures show nominal valuand applicable European Re |                       | e according to EN50342 |                   |                            |                 |