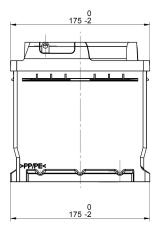

| PERFORMANCES                                                                                              |                |      | CONTAINER                      |                |                  |
|-----------------------------------------------------------------------------------------------------------|----------------|------|--------------------------------|----------------|------------------|
| Voltage (V):                                                                                              | 12 V           |      | Type:                          | LB2            | BLACK            |
| C20 (Ah):                                                                                                 | 60.0           | 20 h | Hold Down:                     | B13            |                  |
| Cranking (A):                                                                                             | 540            | EN   | H.D. Adapter:                  | No             |                  |
| Charge:                                                                                                   | WET            |      | COVER                          |                |                  |
| Technology:                                                                                               | Vented/Flooded |      | Type:                          | NPR            | BLACK            |
| Grid:                                                                                                     | Ca/Ca          |      | Polarity:                      | ETN 0          |                  |
|                                                                                                           |                |      | Terminals:                     | EN taper post  |                  |
|                                                                                                           |                |      | Terminal Adapter:              | No             |                  |
|                                                                                                           |                |      | SOCI:                          | No             |                  |
|                                                                                                           |                |      | Ventilation:                   | Central        |                  |
| STD. DIMENSIONS                                                                                           |                |      | Filter:                        | 2 Filters      |                  |
| Length (mm ± 2):                                                                                          | 242            |      | Lateral Plug:                  | Standard shape | Right side BLACK |
| Width (mm ± 2):                                                                                           | 175            |      | PLUGS                          |                |                  |
| Height (mm ± 2):                                                                                          | 175            |      | Type: 1 x NPR (I               |                | BLACK            |
|                                                                                                           |                |      | HANDLES                        |                |                  |
|                                                                                                           |                |      | Type: 1 x NPR (Standard) BLACK |                |                  |
|                                                                                                           |                |      | OTHERS                         |                |                  |
|                                                                                                           |                |      | Degassing Tube:                | No             |                  |
| All figures show nominal values. Tolerances are according to EN50342 and applicable European Regulations. |                |      |                                |                |                  |