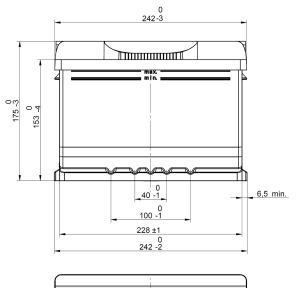

| PERFORMANCES                                                                                              |                |      | CONTAINER                      |                |                  |
|-----------------------------------------------------------------------------------------------------------|----------------|------|--------------------------------|----------------|------------------|
| Voltage (V):                                                                                              | 12 V           |      | Type:                          | LB2            | BLACK            |
| C20 (Ah):                                                                                                 | 60.0           | 20 h | Hold Down:                     | B13            |                  |
| Cranking (A):                                                                                             | 540            | EN   | H.D. Adapter:                  | No             |                  |
| Charge:                                                                                                   | WET            |      | COVER                          |                |                  |
| Technology:                                                                                               | Vented/Flooded |      | Type:                          | NPR            | BLACK            |
| Grid:                                                                                                     | Ca/Ca          |      | Polarity:                      | ETN 0          |                  |
|                                                                                                           |                |      | Terminals:                     | EN taper post  |                  |
|                                                                                                           |                |      | Terminal Adapter:              | No             |                  |
|                                                                                                           |                |      | SOCI:                          | No             |                  |
|                                                                                                           |                |      | Ventilation:                   | Central        |                  |
| STD. DIMENSIONS                                                                                           |                |      | Filter:                        | 2 Filters      |                  |
| Length (mm ± 2):                                                                                          | 242            |      | Lateral Plug:                  | Standard shape | Right side BLACK |
| Width (mm ± 2):                                                                                           | 175            |      | PLUGS                          |                |                  |
| Height (mm ± 2):                                                                                          | 175            |      | Type: 1 x NPR (I               |                | BLACK            |
|                                                                                                           |                |      | HANDLES                        |                |                  |
|                                                                                                           |                |      | Type: 1 x NPR (Standard) BLACK |                |                  |
|                                                                                                           |                |      | OTHERS                         |                |                  |
|                                                                                                           |                |      | Degassing Tube:                | No             |                  |
| All figures show nominal values. Tolerances are according to EN50342 and applicable European Regulations. |                |      |                                |                |                  |