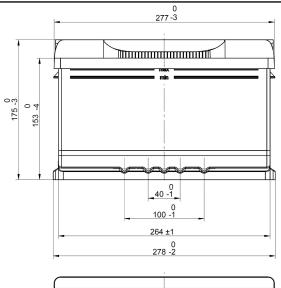

| PERFORMANCES                                          |                                                           | CONTAINER                                                                             |                                                                            |                              |
|-------------------------------------------------------|-----------------------------------------------------------|---------------------------------------------------------------------------------------|----------------------------------------------------------------------------|------------------------------|
| Voltage (V):<br>C20 (Ah):<br>Cranking (A):<br>Charge: | 12 V<br>71.0 20 h<br>670 EN<br>WET                        | Type: Hold Down: H.D. Adapter:                                                        | LB3<br>B13<br>No                                                           | BLACK                        |
| Technology:<br>Grid:                                  | Vented/Flooded<br>Ca/Ca                                   | Type: Polarity: Terminals: Terminal Adapter: SOCI: Ventilation: Filter: Lateral Plug: | NPR<br>ETN 0<br>EN taper p<br>No<br>No<br>Central<br>2 Filters<br>Standard | BLACK rost  Right side BLACK |
| STD. DIMENSIONS                                       |                                                           |                                                                                       | shape                                                                      |                              |
| Length (mm ± 2): Width (mm ± 2): Height (mm ± 2):     | 278<br>175<br>175                                         | Type: 1 x NPR (Mani BLACK  HANDLES                                                    |                                                                            |                              |
|                                                       |                                                           | Type: 1 x NPR (Standard) BLACK  OTHERS                                                |                                                                            |                              |
| All figures show nominal EN50342 and applicable       | values. Tolerances are according to European Regulations. | Degassing Tube:                                                                       | No                                                                         |                              |