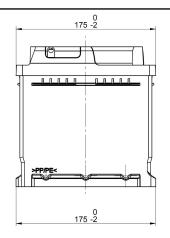

| PERFORMANCES                                          |                                                           | CONTAINER                                                                             |                                                                            |                              |
|-------------------------------------------------------|-----------------------------------------------------------|---------------------------------------------------------------------------------------|----------------------------------------------------------------------------|------------------------------|
| Voltage (V):<br>C20 (Ah):<br>Cranking (A):<br>Charge: | 12 V<br>71.0 20 h<br>670 EN<br>WET                        | Type: Hold Down: H.D. Adapter:                                                        | LB3<br>B13<br>No                                                           | BLACK                        |
| Technology:<br>Grid:                                  | Vented/Flooded<br>Ca/Ca                                   | Type: Polarity: Terminals: Terminal Adapter: SOCI: Ventilation: Filter: Lateral Plug: | NPR<br>ETN 0<br>EN taper p<br>No<br>No<br>Central<br>2 Filters<br>Standard | BLACK rost  Right side BLACK |
| STD. DIMENSIONS                                       |                                                           |                                                                                       | shape                                                                      |                              |
| Length (mm ± 2): Width (mm ± 2): Height (mm ± 2):     | 278<br>175<br>175                                         | Type: 1 x NPR (Mani BLACK  HANDLES                                                    |                                                                            |                              |
|                                                       |                                                           | Type: 1 x NPR (Standard) BLACK  OTHERS                                                |                                                                            |                              |
| All figures show nominal EN50342 and applicable       | values. Tolerances are according to European Regulations. | Degassing Tube:                                                                       | No                                                                         |                              |