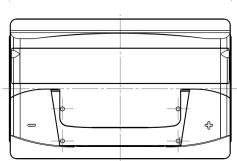

| PERFORMANCES                                          |                                                           | CONTAINER                                                                             |                                                                            |                              |
|-------------------------------------------------------|-----------------------------------------------------------|---------------------------------------------------------------------------------------|----------------------------------------------------------------------------|------------------------------|
| Voltage (V):<br>C20 (Ah):<br>Cranking (A):<br>Charge: | 12 V<br>71.0 20 h<br>670 EN<br>WET                        | Type: Hold Down: H.D. Adapter:                                                        | LB3<br>B13<br>No                                                           | BLACK                        |
| Technology:<br>Grid:                                  | Vented/Flooded<br>Ca/Ca                                   | Type: Polarity: Terminals: Terminal Adapter: SOCI: Ventilation: Filter: Lateral Plug: | NPR<br>ETN 0<br>EN taper p<br>No<br>No<br>Central<br>2 Filters<br>Standard | BLACK rost  Right side BLACK |
| STD. DIMENSIONS                                       |                                                           |                                                                                       | shape                                                                      |                              |
| Length (mm ± 2): Width (mm ± 2): Height (mm ± 2):     | 278<br>175<br>175                                         | Type: 1 x NPR (Mani BLACK  HANDLES                                                    |                                                                            |                              |
|                                                       |                                                           | Type: 1 x NPR (Standard) BLACK  OTHERS                                                |                                                                            |                              |
| All figures show nominal EN50342 and applicable       | values. Tolerances are according to European Regulations. | Degassing Tube:                                                                       | No                                                                         |                              |