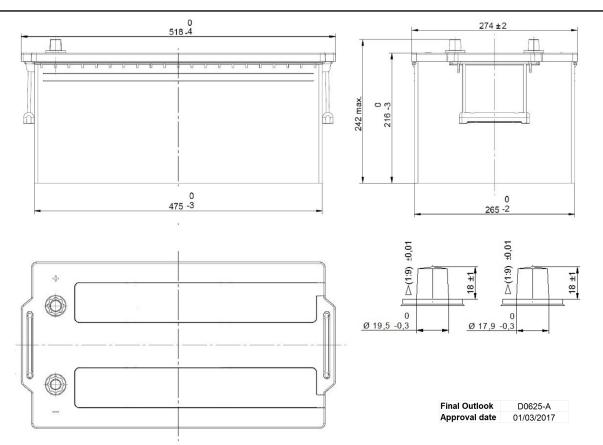

## **CUSTOMER DATASHEET**

Printed: 08/11/2023

Product Management
Transportation Europe

Central Article Code: D06119C25-A Created: 29/07/2016

Local Code: EE2353 Modified: 10/01/2023

| PERFORMANCES                                                                                              |                             | CONTAINER         |                 |             |
|-----------------------------------------------------------------------------------------------------------|-----------------------------|-------------------|-----------------|-------------|
| Voltage (V):                                                                                              | 12 V                        | Type:             | D06             | GREY MEDIUM |
| C20 (Ah):                                                                                                 | 235.0 20 h                  | Hold Down:        | B0              |             |
| Cranking (A):                                                                                             | 1200 EN                     | H.D. Adapter:     | No              |             |
| Charge:                                                                                                   | WET                         | COVER             |                 |             |
| Technology:                                                                                               | Vented/Flooded              | Type:             | Flat/Press      | GREY MEDIUM |
| Grid:                                                                                                     | Ca/Ca                       | Polarity:         | ETN 3           |             |
| Vibration:                                                                                                | V4 (3 axis) ref. EN-2015    | Terminals:        | EN taper pos    | t           |
| Endurance:                                                                                                | E2 (150c@50%) ref.EN-2015   | Terminal Adapter: | No              |             |
|                                                                                                           | 22 (1000@0070) 1011211 2010 | SOCI:             | No              |             |
|                                                                                                           |                             | Ventilation:      | Central         |             |
| STD. DIMENSIONS                                                                                           |                             | Filter:           | 1 Filter per Ve | ent         |
| Length (mm ± 2):                                                                                          | 518                         | Lateral Plug:     | No              |             |
| Width (mm ± 2):                                                                                           | 274                         | PLUGS             |                 |             |
| Height (mm ± 2):                                                                                          | 240                         | Type: 2 x VCL V   | ent             | GREY MEDIUM |
| Total Weight (kg ± 5%):                                                                                   | 58.20                       | HANDLES           |                 |             |
|                                                                                                           |                             | Type: 2 x Rope (  | Rigid holder)   | BLACK       |
|                                                                                                           |                             | OTHERS            |                 |             |
|                                                                                                           |                             | Degassing Tube:   | No              |             |
| All figures show nominal values. Tolerances are according to EN50342 and applicable European Regulations. |                             |                   |                 |             |