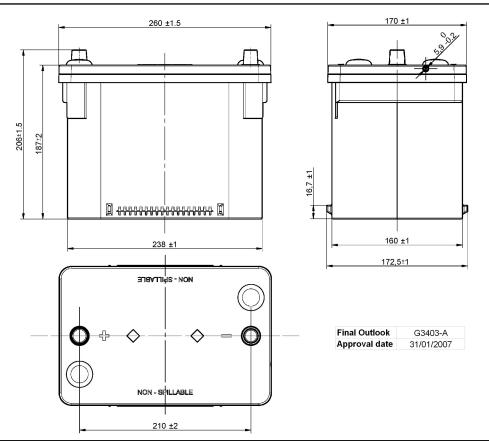

## **CUSTOMER DATASHEET**

Printed: 08/11/2023

Product Management
Transportation Europe

Central Article Code: G34081M03-A Created: 06/09/2005

Local Code: EK508 Modified: 03/05/2018

| PERFORMANCES                                                                                              |                       |                   | CONTAINER                       |                     |       |
|-----------------------------------------------------------------------------------------------------------|-----------------------|-------------------|---------------------------------|---------------------|-------|
| Voltage (V):                                                                                              | 12 V                  |                   | Type:                           | G34                 | BLACK |
| C20 (Ah):                                                                                                 | 50.0                  | 20 h              | Hold Down:                      | B7                  |       |
| Cranking (A):                                                                                             | 800                   | EN                | H.D. Adapter:                   | No                  |       |
| Charge:                                                                                                   | CHARGED               |                   | COVER                           |                     |       |
| Technology:                                                                                               | Orbital               |                   | Type: Double without Hand BLACK |                     |       |
| Grid:                                                                                                     | Pb-Sn                 |                   | Polarity:                       | ETN 9               |       |
| Vibration:                                                                                                | Manufactured Specific |                   | Terminals:                      | EN taper post<br>No |       |
| Endurance:                                                                                                | Manufactured Specific | Terminal Adapter: |                                 |                     |       |
|                                                                                                           | manaratar od opcomo   |                   | SOCI:                           | No                  |       |
|                                                                                                           |                       |                   | Ventilation:                    | Central             |       |
| STD. DIMENSIONS                                                                                           |                       |                   | Filter:                         | 1 Filter            |       |
| Length (mm ± 2):                                                                                          | 260                   |                   | Lateral Plug:                   | No                  |       |
| Width (mm ± 2):                                                                                           | 173                   |                   | PLUGS                           |                     |       |
| Height (mm ± 2):                                                                                          | 206                   |                   | Type: 6 x Valve+                | Cover               | BLACK |
| Total Weight (kg ± 5%                                                                                     | ): 17.50              | HANDLES           |                                 |                     |       |
|                                                                                                           |                       |                   | Type: None                      |                     |       |
|                                                                                                           |                       |                   | OTHERS                          |                     |       |
|                                                                                                           |                       |                   | Degassing Tube:                 | No                  |       |
| All figures show nominal values. Tolerances are according to EN50342 and applicable European Regulations. |                       |                   |                                 |                     |       |