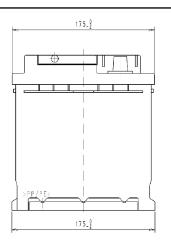

| PERFORMANCES                                    |            | CONTAINER       |                              |               |                 |
|-------------------------------------------------|------------|-----------------|------------------------------|---------------|-----------------|
| Voltage (V):                                    | 12 V       |                 | Type:                        | L03           | BLACK           |
| C20 (Ah):                                       | 70.0       | 20 h            | Hold Down:                   | B13           |                 |
| Cranking (A):                                   | 760        | EN              | H.D. Adapter:                | No            |                 |
| charge: CHARGED                                 |            | COVER           |                              |               |                 |
| Technology:                                     | AGM        |                 | Type: Double with Inte BLACK |               |                 |
| Grid:                                           | Ca/Ca      |                 | Polarity:                    | ETN 0         |                 |
|                                                 |            |                 | Terminals:                   | EN taper post |                 |
|                                                 |            |                 | Terminal Adapter             | No            |                 |
|                                                 |            |                 | SOCI:                        | No            |                 |
|                                                 |            |                 | Ventilation:                 | Central       |                 |
|                                                 |            |                 | Filter:                      | 2 Filters     |                 |
|                                                 |            |                 | Lateral Plug:                | Standard      | Left side BLACK |
| STD. DIMENSIONS                                 |            |                 | shape                        |               |                 |
| Length (mm ± 2): 278                            |            | PLUGS           |                              |               |                 |
| Length (mm ± 2):                                | 278<br>175 |                 | Type: 1 x Vent Seale BLACK   |               |                 |
| Width (mm ± 2): 175<br>Height (mm ± 2): 190     |            | HANDLES         |                              |               |                 |
|                                                 | .00        |                 | Type: 2 x Integrated BLACK   |               |                 |
|                                                 |            | OTHERS          |                              |               |                 |
|                                                 |            | Degassing Tube: | No                           |               |                 |
| All figures show nominal EN50342 and applicable |            | ccording to     |                              |               |                 |