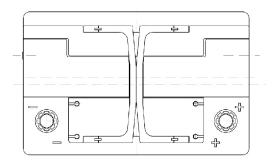

| PERFORMANCES                                    |            | CONTAINER       |                              |               |                 |
|-------------------------------------------------|------------|-----------------|------------------------------|---------------|-----------------|
| Voltage (V):                                    | 12 V       |                 | Type:                        | L03           | BLACK           |
| C20 (Ah):                                       | 70.0       | 20 h            | Hold Down:                   | B13           |                 |
| Cranking (A):                                   | 760        | EN              | H.D. Adapter:                | No            |                 |
| charge: CHARGED                                 |            | COVER           |                              |               |                 |
| Technology:                                     | AGM        |                 | Type: Double with Inte BLACK |               |                 |
| Grid:                                           | Ca/Ca      |                 | Polarity:                    | ETN 0         |                 |
|                                                 |            |                 | Terminals:                   | EN taper post |                 |
|                                                 |            |                 | Terminal Adapter             | No            |                 |
|                                                 |            |                 | SOCI:                        | No            |                 |
|                                                 |            |                 | Ventilation:                 | Central       |                 |
|                                                 |            |                 | Filter:                      | 2 Filters     |                 |
|                                                 |            |                 | Lateral Plug:                | Standard      | Left side BLACK |
| STD. DIMENSIONS                                 |            |                 | shape                        |               |                 |
| Length (mm ± 2): 278                            |            | PLUGS           |                              |               |                 |
| Length (mm ± 2):                                | 278<br>175 |                 | Type: 1 x Vent Seale BLACK   |               |                 |
| Width (mm ± 2): 175<br>Height (mm ± 2): 190     |            | HANDLES         |                              |               |                 |
|                                                 | .00        |                 | Type: 2 x Integrated BLACK   |               |                 |
|                                                 |            | OTHERS          |                              |               |                 |
|                                                 |            | Degassing Tube: | No                           |               |                 |
| All figures show nominal EN50342 and applicable |            | ccording to     |                              |               |                 |