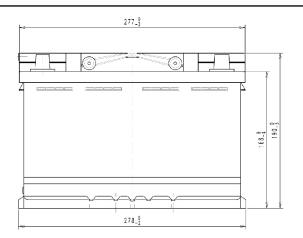

| PERFORMANCES                                    |            | CONTAINER       |                              |               |                 |
|-------------------------------------------------|------------|-----------------|------------------------------|---------------|-----------------|
| Voltage (V):                                    | 12 V       |                 | Type:                        | L03           | BLACK           |
| C20 (Ah):                                       | 70.0       | 20 h            | Hold Down:                   | B13           |                 |
| Cranking (A):                                   | 760        | EN              | H.D. Adapter:                | No            |                 |
| charge: CHARGED                                 |            | COVER           |                              |               |                 |
| Technology:                                     | AGM        |                 | Type: Double with Inte BLACK |               |                 |
| Grid:                                           | Ca/Ca      |                 | Polarity:                    | ETN 0         |                 |
|                                                 |            |                 | Terminals:                   | EN taper post |                 |
|                                                 |            |                 | Terminal Adapter             | No            |                 |
|                                                 |            |                 | SOCI:                        | No            |                 |
|                                                 |            |                 | Ventilation:                 | Central       |                 |
|                                                 |            |                 | Filter:                      | 2 Filters     |                 |
|                                                 |            |                 | Lateral Plug:                | Standard      | Left side BLACK |
| STD. DIMENSIONS                                 |            |                 | shape                        |               |                 |
| Length (mm ± 2): 278                            |            | PLUGS           |                              |               |                 |
| Length (mm ± 2):                                | 278<br>175 |                 | Type: 1 x Vent Seale BLACK   |               |                 |
| Width (mm ± 2): 175<br>Height (mm ± 2): 190     |            | HANDLES         |                              |               |                 |
|                                                 | .00        |                 | Type: 2 x Integrated BLACK   |               |                 |
|                                                 |            | OTHERS          |                              |               |                 |
|                                                 |            | Degassing Tube: | No                           |               |                 |
| All figures show nominal EN50342 and applicable |            | ccording to     |                              |               |                 |