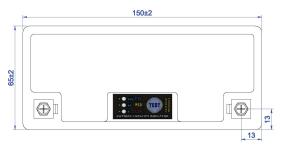

| PERFORMANCES                                    |                                              |                      |                   | CONTAINER                           |                 |  |
|-------------------------------------------------|----------------------------------------------|----------------------|-------------------|-------------------------------------|-----------------|--|
| Voltage (V):                                    | 12 V                                         |                      | Type:             | C51                                 | BLACK           |  |
| C20 (Ah):                                       | 5.0                                          | 10 h                 | Hold Down:        | В0                                  |                 |  |
| Cranking (A):                                   | 260                                          | 25° test             | H.D. Adapter:     | No                                  |                 |  |
| Charge:                                         | CHARGED                                      |                      | COVER             |                                     |                 |  |
| Technology:                                     | Li-ion                                       |                      | Type:             | Motorbike (centr ORANGE (Li-ion MC) |                 |  |
| Grid:                                           | LiFePO4                                      |                      | Polarity:         | ETN 1                               |                 |  |
|                                                 |                                              |                      | Terminals:        | M12                                 |                 |  |
|                                                 |                                              |                      | Terminal Adapter: | No                                  |                 |  |
|                                                 |                                              |                      | SOCI:             | Digital S                           | SOCI            |  |
|                                                 |                                              |                      | Ventilation:      | Central                             |                 |  |
|                                                 |                                              |                      | Filter:           | No                                  |                 |  |
|                                                 |                                              |                      | Lateral Plug:     | No                                  |                 |  |
| STD. DIMENSIONS                                 |                                              |                      |                   | PLUGS                               |                 |  |
| Length (mm ± 2):                                | 150                                          |                      | Type: 1 x Not de  |                                     | NOT SIGNIFICANT |  |
| Width (mm ± 2):                                 | 70                                           |                      |                   | HANDLES                             |                 |  |
| Height (mm ± 2):                                | 130                                          |                      | Towns No.         | 117 (1)                             |                 |  |
|                                                 |                                              |                      | Type: None        |                                     |                 |  |
|                                                 |                                              |                      | OTHERS            |                                     |                 |  |
|                                                 |                                              |                      | Degassing Tube:   | No                                  |                 |  |
| All figures show nominal EN50342 and applicable | values. Tolerances ar<br>European Regulation | e according to<br>s. |                   |                                     |                 |  |