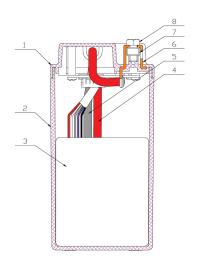

| PERFORMANCES                                    |                                              |                      |                   | CONTAINER                           |                 |  |
|-------------------------------------------------|----------------------------------------------|----------------------|-------------------|-------------------------------------|-----------------|--|
| Voltage (V):                                    | 12 V                                         |                      | Type:             | C51                                 | BLACK           |  |
| C20 (Ah):                                       | 5.0                                          | 10 h                 | Hold Down:        | В0                                  |                 |  |
| Cranking (A):                                   | 260                                          | 25° test             | H.D. Adapter:     | No                                  |                 |  |
| Charge:                                         | CHARGED                                      |                      | COVER             |                                     |                 |  |
| Technology:                                     | Li-ion                                       |                      | Type:             | Motorbike (centr ORANGE (Li-ion MC) |                 |  |
| Grid:                                           | LiFePO4                                      |                      | Polarity:         | ETN 1                               |                 |  |
|                                                 |                                              |                      | Terminals:        | M12                                 |                 |  |
|                                                 |                                              |                      | Terminal Adapter: | No                                  |                 |  |
|                                                 |                                              |                      | SOCI:             | Digital S                           | SOCI            |  |
|                                                 |                                              |                      | Ventilation:      | Central                             |                 |  |
|                                                 |                                              |                      | Filter:           | No                                  |                 |  |
|                                                 |                                              |                      | Lateral Plug:     | No                                  |                 |  |
| STD. DIMENSIONS                                 |                                              |                      |                   | PLUGS                               |                 |  |
| Length (mm ± 2):                                | 150                                          |                      | Type: 1 x Not de  |                                     | NOT SIGNIFICANT |  |
| Width (mm ± 2):                                 | 70                                           |                      |                   | HANDLES                             |                 |  |
| Height (mm ± 2):                                | 130                                          |                      | Towns No.         | 117 (1)                             |                 |  |
|                                                 |                                              |                      | Type: None        |                                     |                 |  |
|                                                 |                                              |                      | OTHERS            |                                     |                 |  |
|                                                 |                                              |                      | Degassing Tube:   | No                                  |                 |  |
| All figures show nominal EN50342 and applicable | values. Tolerances ar<br>European Regulation | e according to<br>s. |                   |                                     |                 |  |