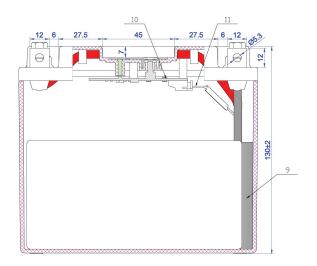

| PERFORMANCES                                    |                                              |                      |                   | CONTAINER                           |                 |  |
|-------------------------------------------------|----------------------------------------------|----------------------|-------------------|-------------------------------------|-----------------|--|
| Voltage (V):                                    | 12 V                                         |                      | Type:             | C51                                 | BLACK           |  |
| C20 (Ah):                                       | 5.0                                          | 10 h                 | Hold Down:        | В0                                  |                 |  |
| Cranking (A):                                   | 260                                          | 25° test             | H.D. Adapter:     | No                                  |                 |  |
| Charge:                                         | CHARGED                                      |                      | COVER             |                                     |                 |  |
| Technology:                                     | Li-ion                                       |                      | Type:             | Motorbike (centr ORANGE (Li-ion MC) |                 |  |
| Grid:                                           | LiFePO4                                      |                      | Polarity:         | ETN 1                               |                 |  |
|                                                 |                                              |                      | Terminals:        | M12                                 |                 |  |
|                                                 |                                              |                      | Terminal Adapter: | No                                  |                 |  |
|                                                 |                                              |                      | SOCI:             | Digital S                           | SOCI            |  |
|                                                 |                                              |                      | Ventilation:      | Central                             |                 |  |
|                                                 |                                              |                      | Filter:           | No                                  |                 |  |
|                                                 |                                              |                      | Lateral Plug:     | No                                  |                 |  |
| STD. DIMENSIONS                                 |                                              |                      |                   | PLUGS                               |                 |  |
| Length (mm ± 2):                                | 150                                          |                      | Type: 1 x Not de  |                                     | NOT SIGNIFICANT |  |
| Width (mm ± 2):                                 | 70                                           |                      |                   | HANDLES                             |                 |  |
| Height (mm ± 2):                                | 130                                          |                      | Towns No.         | 117 (1)                             |                 |  |
|                                                 |                                              |                      | Type: None        |                                     |                 |  |
|                                                 |                                              |                      | OTHERS            |                                     |                 |  |
|                                                 |                                              |                      | Degassing Tube:   | No                                  |                 |  |
| All figures show nominal EN50342 and applicable | values. Tolerances ar<br>European Regulation | e according to<br>s. |                   |                                     |                 |  |