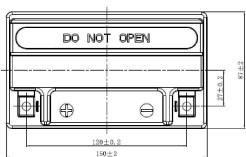

| PERFORMANCES                                    |                                                           | CONTAINER         |                       |  |
|-------------------------------------------------|-----------------------------------------------------------|-------------------|-----------------------|--|
| Voltage (V):                                    | 12 V                                                      | Type:             | C57 BLACK             |  |
| C20 (Ah):                                       | 14.0 10 h                                                 | Hold Down:        | B0                    |  |
| Cranking (A):                                   | 215 EN                                                    | H.D. Adapter:     | No                    |  |
| Charge:                                         | DRY                                                       |                   | COVER                 |  |
| Technology:                                     | AGM                                                       | Type:             | Motorbike (inde BLACK |  |
| Grid:                                           | Ca/Ca                                                     | Polarity:         | ETN 1                 |  |
|                                                 |                                                           | Terminals:        | M04                   |  |
|                                                 |                                                           | Terminal Adapter: | No                    |  |
|                                                 |                                                           | SOCI:             | No                    |  |
|                                                 |                                                           | Ventilation:      | Sealed                |  |
|                                                 |                                                           | Filter:           | No                    |  |
|                                                 |                                                           | Lateral Plug:     | No                    |  |
| STD. DIMENSIONS                                 |                                                           |                   | PLUGS                 |  |
| Length (mm ± 2):                                | 150                                                       | Type: 1 x Vent    | BLACK                 |  |
| Width (mm ± 2):                                 | 90                                                        |                   | HANDLES               |  |
| Height (mm ± 2):                                | 160                                                       |                   | HANDLES               |  |
|                                                 |                                                           | Type: None        |                       |  |
|                                                 |                                                           |                   | OTHERS                |  |
|                                                 |                                                           | Degassing Tube:   | No                    |  |
| All figures show nominal EN50342 and applicable | values. Tolerances are according to European Regulations. |                   |                       |  |