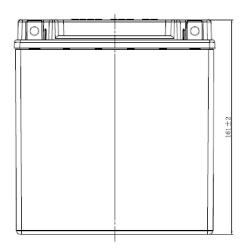

| PERFORMANCES                                    |                                                           | CONTAINER         |                       |  |
|-------------------------------------------------|-----------------------------------------------------------|-------------------|-----------------------|--|
| Voltage (V):                                    | 12 V                                                      | Type:             | C57 BLACK             |  |
| C20 (Ah):                                       | 14.0 10 h                                                 | Hold Down:        | B0                    |  |
| Cranking (A):                                   | 215 EN                                                    | H.D. Adapter:     | No                    |  |
| Charge:                                         | DRY                                                       |                   | COVER                 |  |
| Technology:                                     | AGM                                                       | Type:             | Motorbike (inde BLACK |  |
| Grid:                                           | Ca/Ca                                                     | Polarity:         | ETN 1                 |  |
|                                                 |                                                           | Terminals:        | M04                   |  |
|                                                 |                                                           | Terminal Adapter: | No                    |  |
|                                                 |                                                           | SOCI:             | No                    |  |
|                                                 |                                                           | Ventilation:      | Sealed                |  |
|                                                 |                                                           | Filter:           | No                    |  |
|                                                 |                                                           | Lateral Plug:     | No                    |  |
| STD. DIMENSIONS                                 |                                                           |                   | PLUGS                 |  |
| Length (mm ± 2):                                | 150                                                       | Type: 1 x Vent    | BLACK                 |  |
| Width (mm ± 2):                                 | 90                                                        |                   | HANDLES               |  |
| Height (mm ± 2):                                | 160                                                       |                   | HANDLES               |  |
|                                                 |                                                           | Type: None        |                       |  |
|                                                 |                                                           |                   | OTHERS                |  |
|                                                 |                                                           | Degassing Tube:   | No                    |  |
| All figures show nominal EN50342 and applicable | values. Tolerances are according to European Regulations. |                   |                       |  |