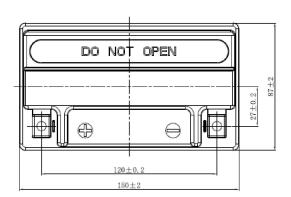

| PERFORMANCES                                                                                                                                                                                   |       |      | CONTAINER         |          |                   |
|------------------------------------------------------------------------------------------------------------------------------------------------------------------------------------------------|-------|------|-------------------|----------|-------------------|
| Voltage (V):                                                                                                                                                                                   | 12 V  |      | Type:             | C54      | BLACK             |
| C20 (Ah):                                                                                                                                                                                      | 8.0   | 10 h | Hold Down:        | B0       |                   |
| Cranking (A):                                                                                                                                                                                  | 120   | EN   | H.D. Adapter:     | No       |                   |
| Charge:                                                                                                                                                                                        | DRY   |      | COVER             |          |                   |
| Technology:                                                                                                                                                                                    | AGM   |      | Type:             | Motorbik | e (independ BLACK |
| Grid:                                                                                                                                                                                          | Ca/Ca |      | Polarity:         | ETN 1    |                   |
|                                                                                                                                                                                                |       |      | Terminals:        | M12      |                   |
|                                                                                                                                                                                                |       |      | Terminal Adapter: | No       |                   |
|                                                                                                                                                                                                |       |      | SOCI:             | No       |                   |
|                                                                                                                                                                                                |       |      | Ventilation:      | Sealed   |                   |
| STD. DIMENSIONS                                                                                                                                                                                |       |      | Filter:           | No       |                   |
| Length (mm ± 2):                                                                                                                                                                               | 150   |      | Lateral Plug:     | No       |                   |
| Width (mm ± 2):                                                                                                                                                                                | 90    |      | PLUGS             |          |                   |
| Height (mm ± 2):                                                                                                                                                                               | 105   |      | Type: 1 x Vent    |          | BLACK             |
|                                                                                                                                                                                                |       |      |                   | HANDLES  |                   |
|                                                                                                                                                                                                |       |      | Type: None        |          |                   |
|                                                                                                                                                                                                |       |      | OTHERS            |          |                   |
| This is a dry battery supplied with bottles of sulphuric acid. Sale of acid to end users is forbidden by Eu.Reg.1148/2019. Dry batteries must be filled with acid before delivery to end users |       |      | Degassing Tube:   | No       |                   |
| All figures show nominal values. Tolerances are according to EN50342 and applicable European Regulations.                                                                                      |       |      |                   |          |                   |