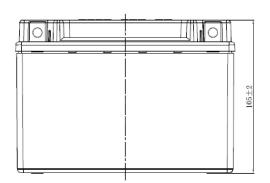

| PERFORMANCES                                                                                                                                                                                   |       |      | CONTAINER         |          |                   |
|------------------------------------------------------------------------------------------------------------------------------------------------------------------------------------------------|-------|------|-------------------|----------|-------------------|
| Voltage (V):                                                                                                                                                                                   | 12 V  |      | Type:             | C54      | BLACK             |
| C20 (Ah):                                                                                                                                                                                      | 8.0   | 10 h | Hold Down:        | B0       |                   |
| Cranking (A):                                                                                                                                                                                  | 120   | EN   | H.D. Adapter:     | No       |                   |
| Charge:                                                                                                                                                                                        | DRY   |      | COVER             |          |                   |
| Technology:                                                                                                                                                                                    | AGM   |      | Type:             | Motorbik | e (independ BLACK |
| Grid:                                                                                                                                                                                          | Ca/Ca |      | Polarity:         | ETN 1    |                   |
|                                                                                                                                                                                                |       |      | Terminals:        | M12      |                   |
|                                                                                                                                                                                                |       |      | Terminal Adapter: | No       |                   |
|                                                                                                                                                                                                |       |      | SOCI:             | No       |                   |
|                                                                                                                                                                                                |       |      | Ventilation:      | Sealed   |                   |
| STD. DIMENSIONS                                                                                                                                                                                |       |      | Filter:           | No       |                   |
| Length (mm ± 2):                                                                                                                                                                               | 150   |      | Lateral Plug:     | No       |                   |
| Width (mm ± 2):                                                                                                                                                                                | 90    |      | PLUGS             |          |                   |
| Height (mm ± 2):                                                                                                                                                                               | 105   |      | Type: 1 x Vent    |          | BLACK             |
|                                                                                                                                                                                                |       |      |                   | HANDLES  |                   |
|                                                                                                                                                                                                |       |      | Type: None        |          |                   |
|                                                                                                                                                                                                |       |      | OTHERS            |          |                   |
| This is a dry battery supplied with bottles of sulphuric acid. Sale of acid to end users is forbidden by Eu.Reg.1148/2019. Dry batteries must be filled with acid before delivery to end users |       |      | Degassing Tube:   | No       |                   |
| All figures show nominal values. Tolerances are according to EN50342 and applicable European Regulations.                                                                                      |       |      |                   |          |                   |